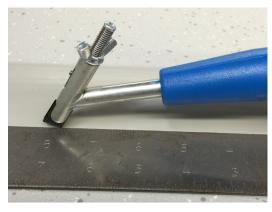

## Shower transition trim installation guide

1. After subfloor preparation, cut shower transition trim to desired length.

2. Cut shower transition trim, as shown above, to fit installed cove former.

3. Bottom view of fitted shower transition trim.

4. Mark location where shower transition trim will be installed with pencil.

5. Apply Altro QuickFix 3042 adhesive within the pencil lines and onto the cove former. Alternatively, Altrofix 30 adhesive can be used, however the fast setting QuickFix adhesive is preferred.