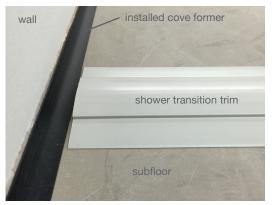

## Shower transition trim installation guide

1. After subfloor preparation, cut shower transition trim to desired length.

2. Cut shower transition trim, as shown above, to fit installed cove former.

3. Bottom view of fitted shower transition trim.

4. Mark location where shower transition trim will be installed with pencil.

5. Apply Altro QuickFix 3042 adhesive within the pencil lines and onto the cove former. Alternatively, Altrofix 30 adhesive can be used, however the fast setting QuickFix adhesive is preferred.