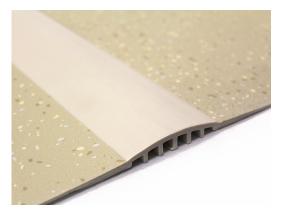

10. Once adhesive has cured, rout out seam for welding flooring material to shower transition trim with speed groover (AST SPEED).

11. Trim welded seam with toe trimming knife (AST TTRIMMER).

12. Completed installation.