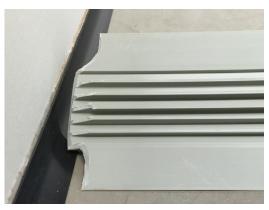

## Shower transition trim installation guide

1. After subfloor preparation, cut shower transition trim to desired length.

2. Cut shower transition trim, as shown above, to fit installed cove former.

3. Bottom view of fitted shower transition trim.