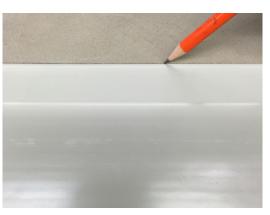

4. Mark location where shower transition trim will be installed with pencil.

5. Apply Altro QuickFix 3042 adhesive within the pencil lines and onto the cove former. Alternatively, Altrofix 30 adhesive can be used, however the fast setting QuickFix adhesive is preferred.