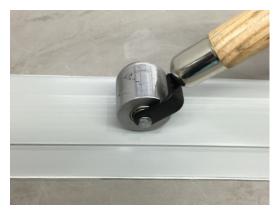

## continued

7. Roll shower transition trim firmly into the adhesive with a seam roller (AST RSH). Wipe away any excessive adhesive. Allow adhesive to cure.

8. Flooring material is then cut to fit "net" to shower transition trim and installed using AltroFix 30 adhesive. Allow adhesive to cure.