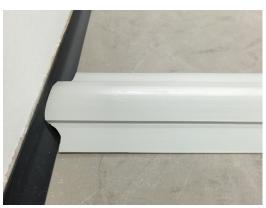

## Shower transition trim installation guide

1. After subfloor preparation, cut shower transition trim to desired length.

2. Cut shower transition trim, as shown above, to fit installed cove former.

3. Bottom view of fitted shower transition trim.