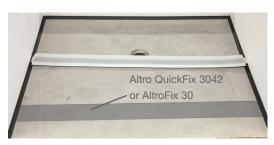

4. Mark location where shower transition trim will be installed with pencil.

5. Apply Altro QuickFix 3042 adhesive within the pencil lines and onto the cove former. Alternatively, Altrofix 30 adhesive can be used, however the fast setting QuickFix adhesive is preferred.