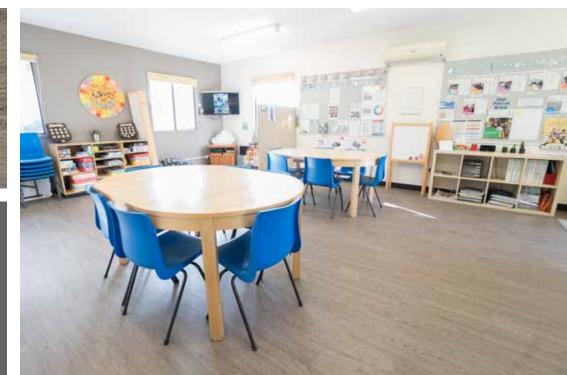

# Approach

Altro Wood Safety Comfort in the colour Antique Cherry was installed. This is perfect for tired feet and for reducing the levels of noise within a busy building. Even with activities such as painting, the floor is very easy to clean and maintain, beneficial in a busy education environment.

### Solution

Altro Wood Safety Comfort offers aesthetics combined with comfort. It's an ideal choice for areas that need to look good while helping to give comfort underfoot. This 2.85mm thick option offers 14dB sound reduction, which is great for noisy environments such as schools and universities.