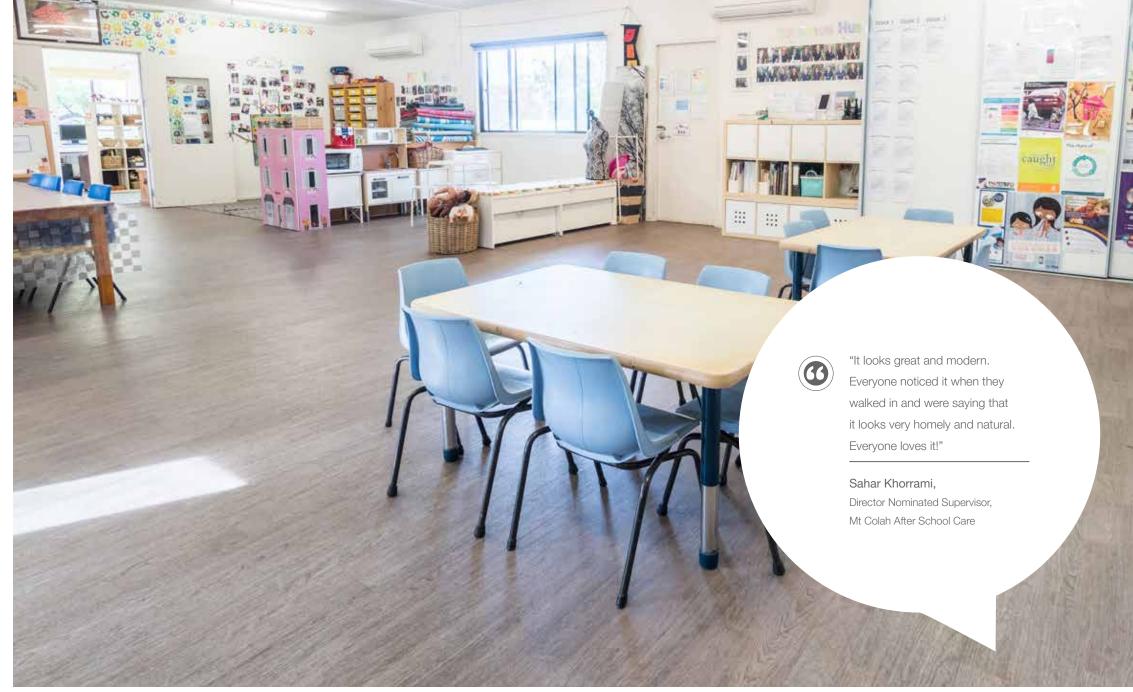

With the need to update facilities Altro offered to do a free trial area of new flooring in their building.

# Approach

Altro Wood Safety Comfort in the colour Antique Cherry was installed. This is perfect for tired feet and for reducing the levels of noise within a busy building. Even with activities such as painting, the floor is very easy to clean and maintain, beneficial in a busy education environment.