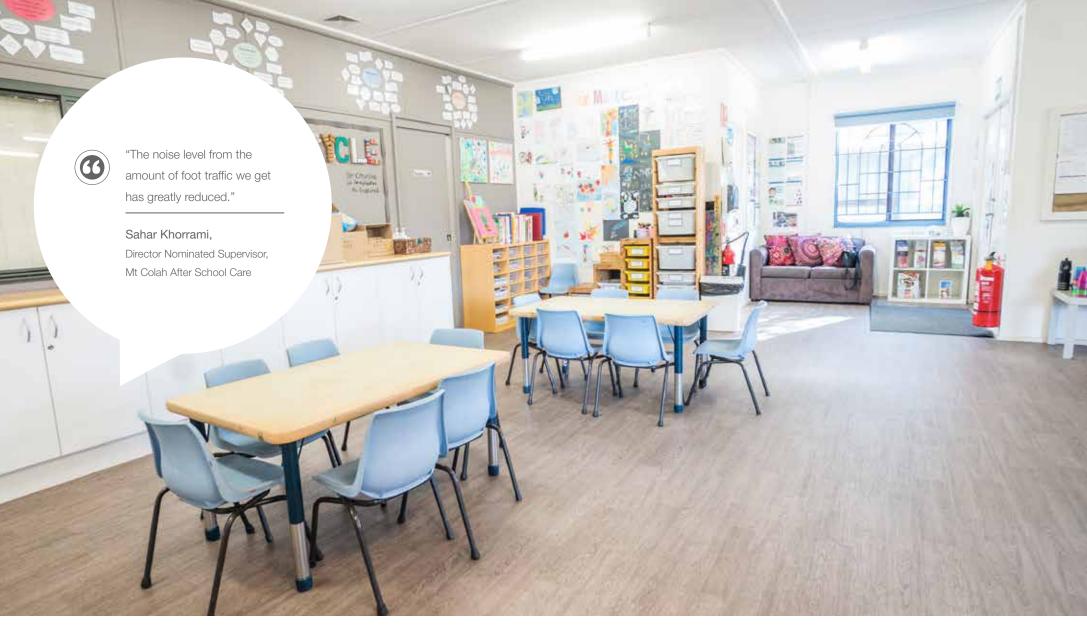

# Approach

Altro Wood Safety Comfort in the colour Antique Cherry was installed. This is perfect for tired feet and for reducing the levels of noise within a busy building. Even with activities such as painting, the floor is very easy to clean and maintain, beneficial in a busy education environment.

### Solution

Altro Wood Safety Comfort offers aesthetics combined with comfort. It's an ideal choice for areas that need to look good while helping to give comfort underfoot. This 2.85mm thick option offers 14dB sound reduction, which is great for noisy environments such as schools and universities.