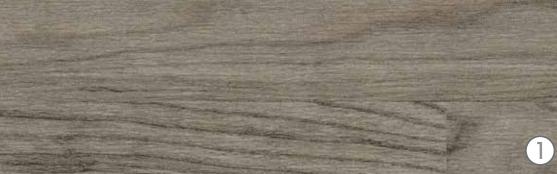

# Approach

Altro Wood Safety Comfort in the colour Antique Cherry was installed. This is perfect for tired feet and for reducing the levels of noise within a busy building. Even with activities such as painting, the floor is very easy to clean and maintain, beneficial in a busy education environment.