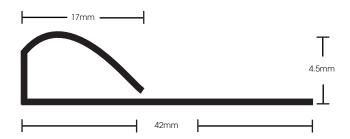

\*Approved contact adhesive by the adhesive manufacturer

| Length                        | 25m   |
|-------------------------------|-------|
| Overall width                 | 42mm  |
| Visible width (after install) | 17mm  |
| Overall height                | 4.5mm |
| Material Composition          | PVC   |