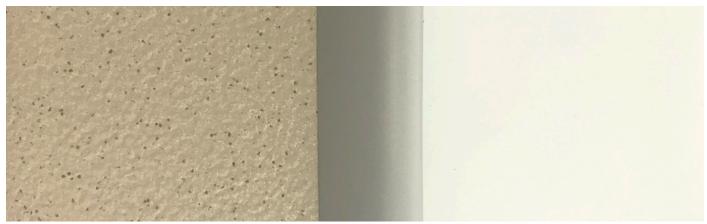

## **C7 Capping Strip**

Colour shown: Fog C7FOGCAP

Photo shows: Altro Aquarius Vole (left) and standard plaster wall