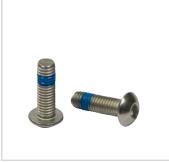

Handrail curved connector HR0305 Length: 2.25" Height: 1.97" Diameter: 1.5" 2 pieces per order

Inline connector MOD0790 Visible when installed: .078" Diameter: 1.5" 2 pieces per order

Socket button head cap screw MOD0511 Length: 5/8" 50 per package