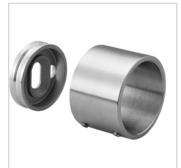

Handrail end cap MOD5732 Diameter: 1.5" (38.1mm) Visible when installed: .16" 2 pieces per order

Wall flange MOD0504 Height: 1.1875" Diameter: 1.61" (38.1mm) Gauge: .078" (2.0mm) 2 pieces per order

Handrail 90\* connector HR0303 Length: 2.25" Height: 1.97" Diameter: 1.5" 2 pieces per order