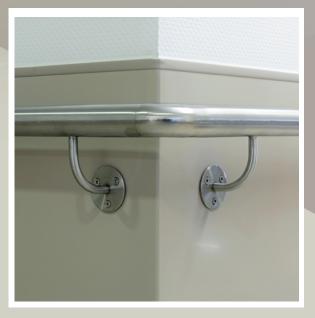

## A modular handrail system compatible with the complete Altro portfolio of wall products

A great looking handrail can be the finishing touch to your commercial wall installation.

Contrasting matte aluminum posts, stainless steel brackets and even LED lightinging (optional) combine to create a versatile support fixture that can be installed quickly and easily.

## Modular components by Q-Rail®

Handrail tube MOD8925/0900 Length: 8.2' (2.5m) Diameter: 1.5" (38.1mm) Gauge: .078" (2.0mm)

Handrail wall bracket

MOD0121 Height: 1.97" Depth: 2.25" Wall flange diameter: 2.36" 2 pieces per order