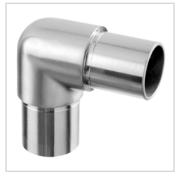

Handrail end cap MOD5732 Diameter: 1.5" (38.1mm) Visible when installed: .16" 2 pieces per order

Wall flange MOD0504 Height: 1.1875" Diameter: 1.61" (38.1mm) Gauge: .078" (2.0mm) 2 pieces per order

Handrail 90\* connector HR0303 Length: 2.25" Height: 1.97" Diameter: 1.5" 2 pieces per order