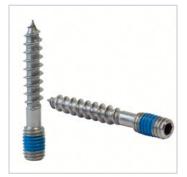

Anchor screw MOD0100 Length: 3.5" 50 per package

Handrail glue HR1331 Approx. 60 connections per bottle with 1.5" diameter components

Handrail with LED lighting strip available Contact Q-Rail for more information.