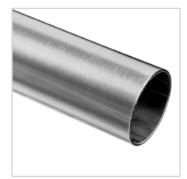

## Modular components by Q-Rail®

Handrail tube MOD8925/0900 Length: 8.2' (2.5m) Diameter: 1.5" (38.1mm) Gauge: .078" (2.0mm)

Handrail wall bracket

MOD0121 Height: 1.97" Depth: 2.25" Wall flange diameter: 2.36" 2 pieces per order