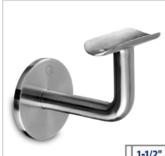

## Modular components by Q-Rail®

Handrail tube MOD8925/0900 Length: 8.2' (2.5m) Diameter: 1.5" (38.1mm) Gauge: .078" (2.0mm)

Handrail wall bracket

MOD0121 Height: 1.97" Depth: 2.25" Wall flange diameter: 2.36" 2 pieces per order