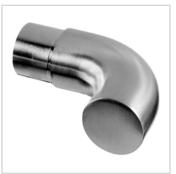

Handrail curved connector HR0305 Length: 2.25" Height: 1.97" Diameter: 1.5" 2 pieces per order

Inline connector MOD0790 Visible when installed: .078" Diameter: 1.5" 2 pieces per order

Socket button head cap screw MOD0511 Length: 5/8" 50 per package