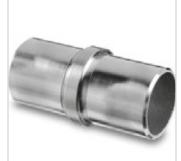

Handrail curved connector HR0305 Length: 2.25" Height: 1.97" Diameter: 1.5" 2 pieces per order

Inline connector MOD0790 Visible when installed: .078" Diameter: 1.5" 2 pieces per order

Socket button head cap screw MOD0511 Length: 5/8" 50 per package