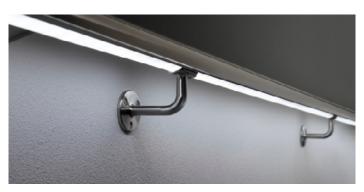

## A modular handrail system compatible with the complete Altro portfolio of wall products

A great looking handrail can be the finishing touch to your commercial wall installation.

Contrasting matte aluminum posts, stainless steel brackets and even LED lightinging (optional) combine to create a versatile support fixture that can be installed quickly and easily.

## Modular components by Q-Rail®

Handrail tube MOD8925/0900 Length: 8.2' (2.5m) Diameter: 1.5" (38.1mm) Gauge: .078" (2.0mm)

Handrail wall bracket

MOD0121 Height: 1.97" Depth: 2.25" Wall flange diameter: 2.36" 2 pieces per order