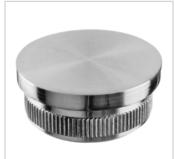

Handrail end cap MOD5732 Diameter: 1.5" (38.1mm) Visible when installed: .16" 2 pieces per order

Wall flange MOD0504 Height: 1.1875" Diameter: 1.61" (38.1mm) Gauge: .078" (2.0mm) 2 pieces per order

Handrail 90\* connector HR0303 Length: 2.25" Height: 1.97" Diameter: 1.5" 2 pieces per order